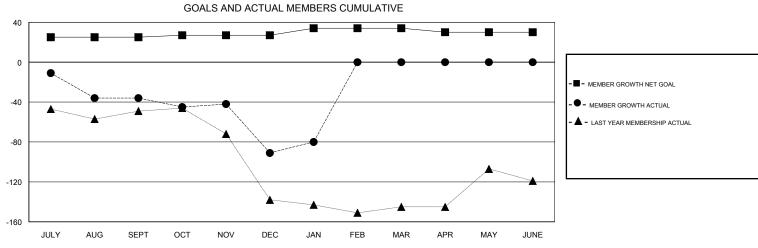

## STACEY JONES **LOCATION FLORIDA GMT CA** Clubs Members RESULTS FOR 2017-2018 RESULTS FOR 2017-2018 NEW CLUB GOAL NEW CLUBS DROPPED CLUBS MEMBER GROWTH NET MEMBER GROWTH DROPPED QUARTER QUARTER GOAL ACTUAL MEMBERS ACTUAL (including transfers) 0 0 25 24 56 JULY/AUG/SEPT JULY/AUG/SEPT 0 2 63 109 OCT/NOV/DEC OCT/NOV/DEC 0 0 0 7 28 11 JAN/FEB/MAR JAN/FEB/MAR 0 0 0 0 0 APR/MAY/JUNE APR/MAY/JUNE